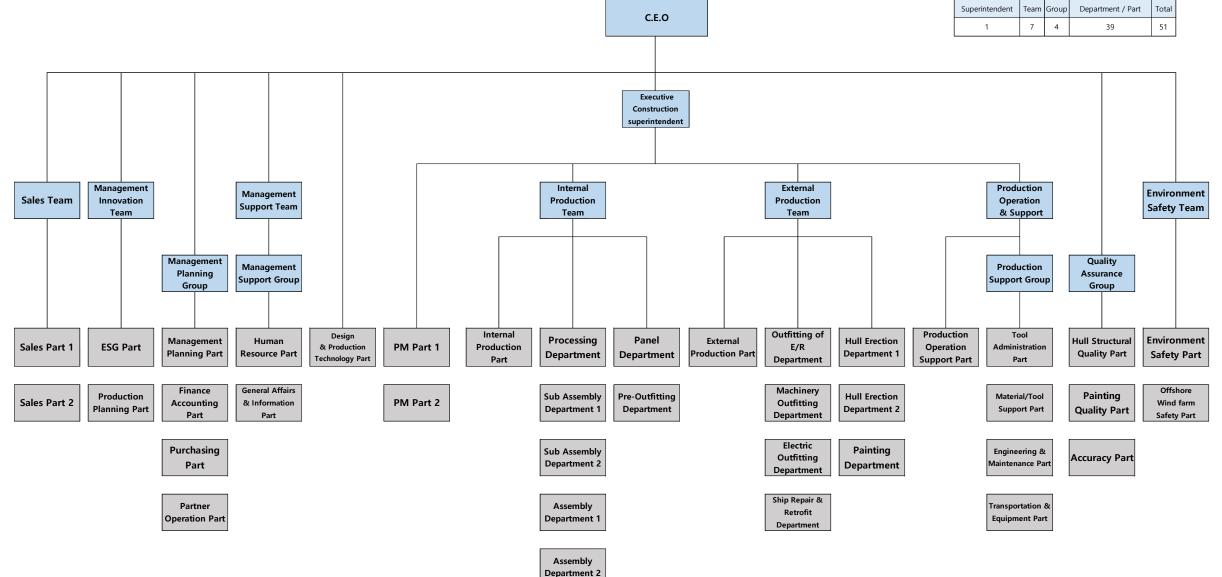

General Information**



Sep. 2023



# HSG SUNGDONG INTRODUCTION

# **Challenge to THE Value**





# **COMPANY OVERVIEW**



## **HSG SUNGDONG SHIPBUILDING**

| ADDRESS:       | 940 Gongdan-ro, Gwangdo-myeon, Tongyeong-si, Gyeonsangnamdo                       |
|----------------|-----------------------------------------------------------------------------------|
| ESTABLISHMENT: | March 2003                                                                        |
| YARD AREA:     | Total 119 ha (1,190,000㎡)                                                         |
| MAJOR PRODUCT: | Offshore Wind Farm & Plant, Ship Block, Gas Tank, Repair(incl. Retrofit) & Others |
| EMPLOYEES:     | 2,084 Persons (697 direct employment, 1,387 in-house sub-con.)<br>*As of Aug 2023 |



## ORGANIZATION



## **HISTORY**





## THE CREATOR OF POSSIBILITIES

Combined with over 30 years of technology

&

The pride of World Ranking Shipbuilding

2013 ~ 2015 Certified OHSAS 18001 certification Open up the **Sacheon Factory** Successful accomplishment of **Offshore** (LEG & Jack-up sys')

2020.4 Merged with HSG and SUNGDONG Newly started with "**HSG SUNGDONG**"

Ο

#### 2013 ~ 2019

Invented "the Network digital Welding System" Opened Center of Welding Qualification Achieved deliveries of 267 vessels

0

Rehabilitation Program under court Receivership(2018~)

2020 ~ NOW

Changed in Product line Certified **ISO 3834-2:2006** Patents on installation method of offshore wind power structure



## PRODUCT



## **PERFORMANCE RECORDS**

| ITEM                              | ТҮРЕ