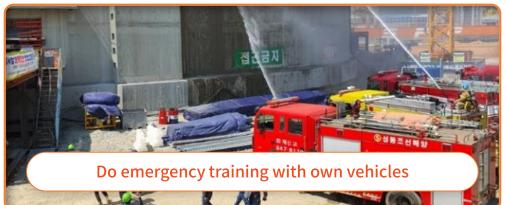

## **EMERGENCY RESPONSE SYSTEM**

#### Systematize Rescue/First Aid/Remove Hazard, Run a Emergency Call Center