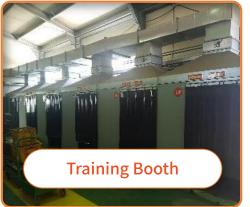

-----|------|----------|-----------------------|
| ITEM      |                     | ТҮРЕ                 |      | Q'TY     | REP. SIZE             |
| STRUCTURE |                     | FCAW                 | PA,F | PC,PF,PE | ISO 9606-1            |
|           | FCAW(auto-carriage) |                      | I    | PB(F)    | ISO 14732             |
|           | SAW                 |                      |      | PA       | ISO 14732             |
|           | SMAW+FCAW           |                      |      | 6GR      | AWS D1.1              |
| PIPING    |                     | GTAW                 |      | 6G       | ASME SEC.IV           |

### **Obtaining 276 WPS**

Approved by DNV,LR & KR Include FCAW, SAW, EGW,. etc

## TRAINING CENTER FOR WELDERS

#### **Operate 2times/day**









## 〔ISO 9001:2015〕

#### **Quality Management System**



Certificate no.: C582090

#### MANAGEMENT SYSTEM CERTIFICATE

Initial certification date: 26 February 2020



Valid: 26 February 2023 – 25 February 2026

has been found to conform to the Quality Management System standard: ISO 9001:2015

This certificate is valid for the following scope: Design, Development and Manufacture of Steel Structure Blocks for Off-Shore Steel and Ship Building.

Place and date: Barendrecht, 15 February 2023



Lack of fulfiment of conditions as set out in the Catilication Agreement may render this Catilicate invalid. ACCREDITED UNIT: DNV Business Assurance B.V., Zwolsewag 1, 2094LB, Benedirecht, Nathalands - TEL: +01(0)10202080, www.dnv.com/assurance

## ISO 3834-2

#### Fusion welding of metallic mat