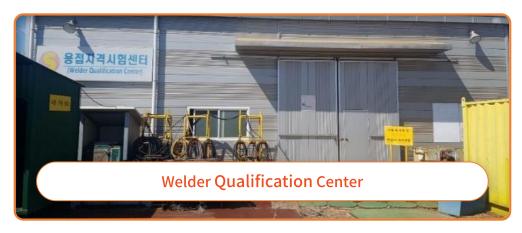

## WELDER'S QUALIFICATION

Management System for Qualification (observed by Authorized Agency)

| Qualific  |                     | Visual & N<br>REVIEW |      |          | ssue the<br>RTIFICATE |
|-----------|---------------------|----------------------|------|----------|-----------------------|
| ITEM      |                     | ТҮРЕ                 |      | Q'TY     | REP. SIZE             |
| STRUCTURE |                     | FCAW                 | PA,F | PC,PF,PE | ISO 9606-1            |
|           | FCAW(auto-carriage) |                      | I    | PB(F)    | ISO 14732             |
|           | SAW                 |                      |      | PA       | ISO 14732             |
|           | SMAW+FCAW           |                      |      | 6GR      | AWS D1.1              |
| PIPING    |                     | GTAW                 |      | 6G       | ASME SEC.IV           |

### **Obtaining 276 WPS**

Approved by DNV,LR & KR Include FCAW, SAW, EGW,. etc

## TRAINING CENTER FOR WELDERS