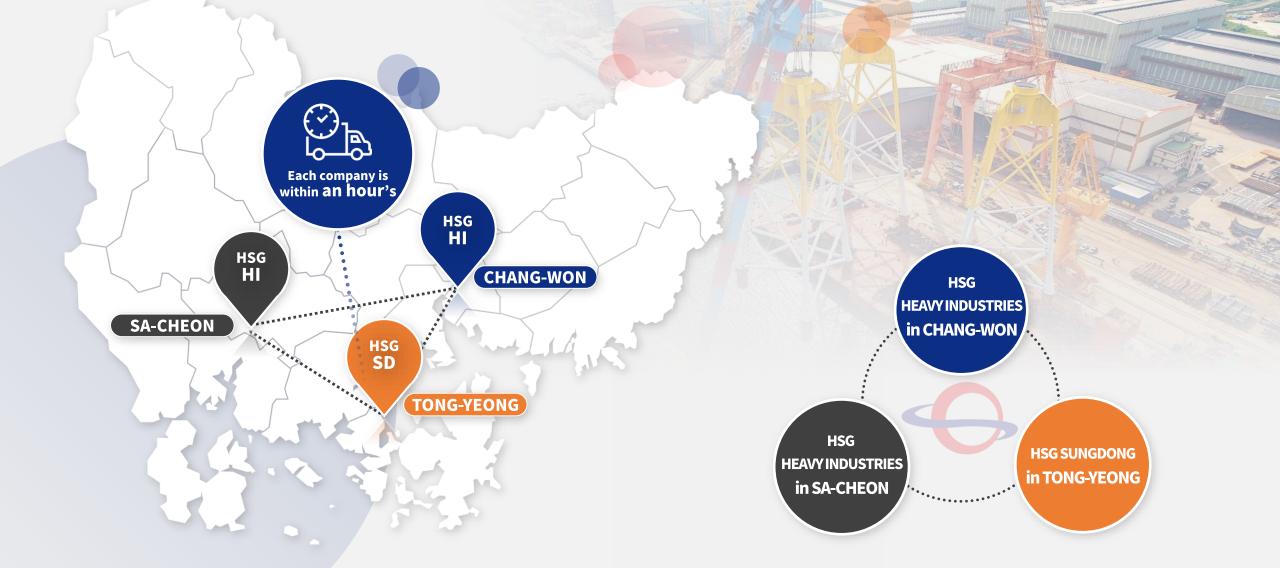

## **HOLDING COMPANY INFO**

# **HSG HEAVY INDUSTRIES IN CHANGWON**

• MAJOR PRODUCT

LNG PUMP TOWER, On/Offshore Structure, Special Handling Facility, Special Ship part

1111

• ESTABLISHMENT Jan 1989 • AREA **40,000㎡** 

HSG 중공업(A

# **HSG HEAVY INDUSTRIES IN SACHEON**

• MAJOR PRODUCT On/Offshore Structure, Ship block • ESTABLISHMENT JULY 2015

• AREA 77,000m<sup>2</sup>