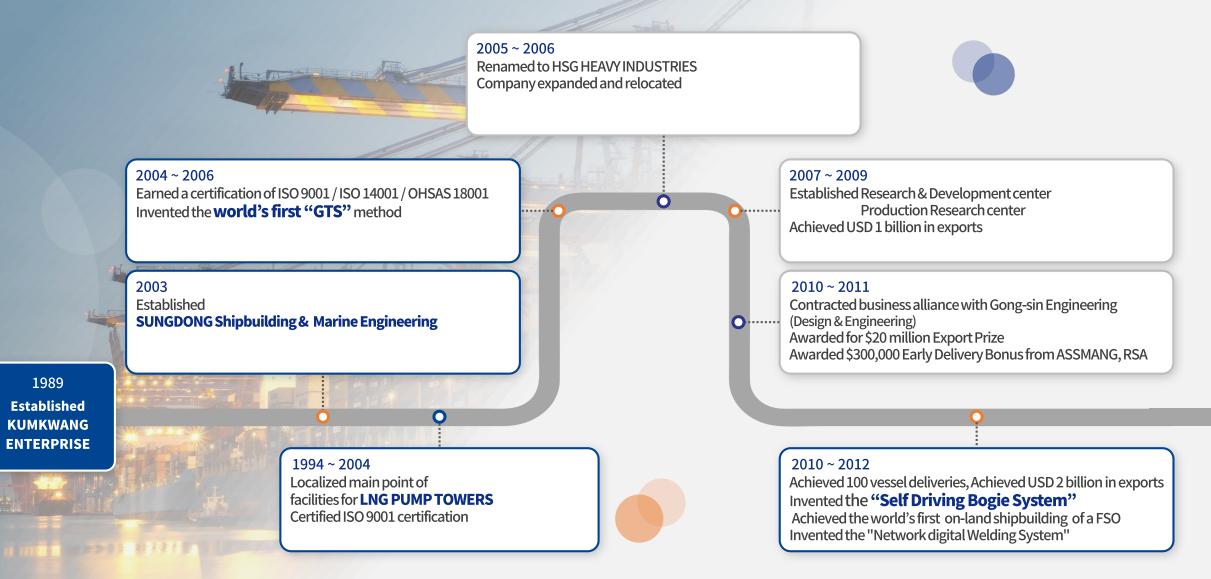

## **HISTORY**

## THE CREATOR OF POSSIBILITIES

Combined with over 30 years of technology

&

The pride of World Ranking Shipbuilding

2013 ~ 2015 Certified OHSAS 18001 certification Open up the **Sacheon Factory** Successful accomplishment of **Offshore** (LEG & Jack-up sys')

2020.4 Merged with HSG and SUNGDONG Newly started with "**HSG SUNGDONG**"

Ο

#### 2013 ~ 2019

Invented "the Network digital Welding System" Opened Center of Welding Qualification Achieved deliveries of 267 vessels

0

Rehabilitation Program under court Receivership(2018~)

2020 ~ NOW

Changed in Product line Certified **ISO 3834-2:2006** Patents on installation method of offshore wind power structure