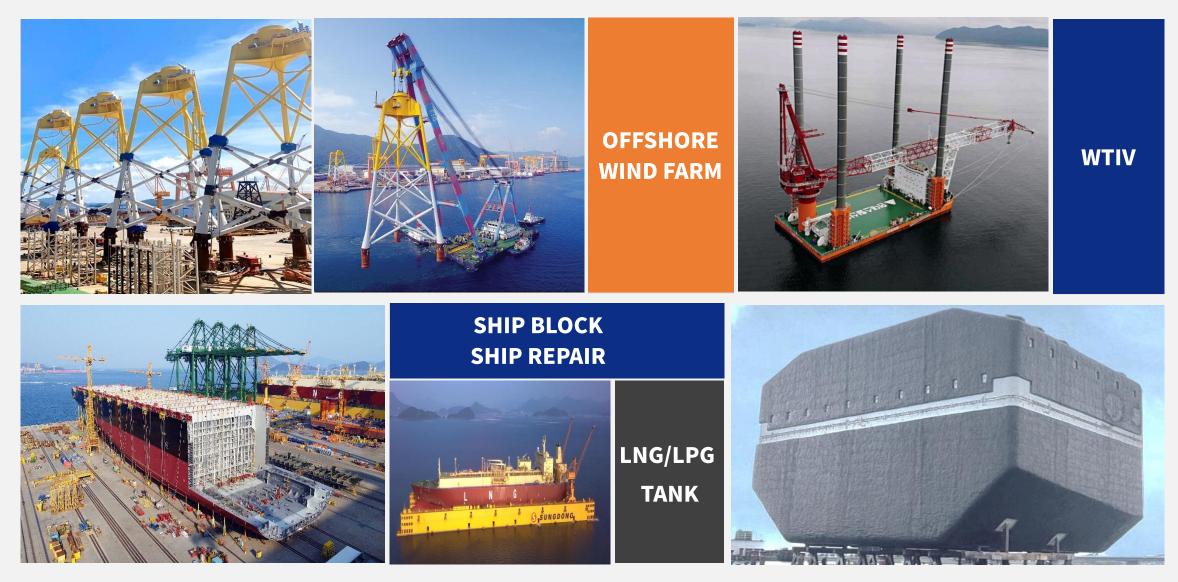

## PRODUCT

## **PERFORMANCE RECORDS**

| ITEM                              | ТҮРЕ                                                                                                                                                                | Q'TY                               | REP. SIZE                                                     | MAJOR CLIENT / WORK SCOPE                                                                                            |
|-----------------------------------|---------------------------------------------------------------------------------------------------------------------------------------------------------------------|------------------------------------|---------------------------------------------------------------|----------------------------------------------------------------------------------------------------------------------|
|                                   | • Jacket (on-going)                                                                                                                                                 | 33                                 | -                                                             | • ORSTED                                                                                                             |
| OFFSHORE<br>WIND FARM             | <ul><li>Transition Piece</li><li>Jacket</li></ul>                                                                                                                   | 30<br>19                           | -                                                             | • HESI                                                                                                               |
|                                   | • WTIV (8Mw Class)                                                                                                                                                  | 1                                  | 14,000Ton                                                     | • HESI                                                                                                               |
| LNG &<br>LPG TANK                 | <ul> <li>LNG TANK (IMO Type-B DF Tank)</li> <li>LPG TANK (IMO Type-A DF Tank)</li> </ul>                                                                            | 5<br>10                            | 12,000m <sup>3</sup><br>24,000m <sup>3</sup>                  | • HHI, HSHI                                                                                                          |
| SHIP<br>BUILDING                  | <ul> <li>Container</li> <li>Crude Oil Carrier &amp; Shuttle Tanker</li> <li>Bulk carrier</li> <li>Product Carrier</li> <li>FSO &amp; Etc.</li> <li>TOTAL</li> </ul> | 20<br>27<br>132<br>78<br>10<br>267 | 8,800 TEU<br>158K DWT<br>18K DWT<br>75K DWT<br>-              | • ENTERPRISE / VALE /<br>TSAKOS / COSTAMARE /<br>ZODIAC                                                              |
| OFFSHORE<br>STRUCTURE             | <ul> <li>Platform</li> <li>Jack case (frame)</li> <li>Leg Structure</li> <li>Crane Pedestal</li> <li>Column / Jacket / TP</li> </ul>                                | 9<br>6<br>4<br>1<br>3/19/30        | 1,700 Ton<br>2,880 Ton<br>9,224 Ton<br>2,276 Ton              | • SHELL / TOTAL /<br>STATOIL / EXXON /<br>ORSTED / BP                                                                |
| SPECIAL<br>HANDLING<br>FACILITIES | • Goliath Crane<br>• Continuous Ship Unloader<br>• Rail Mounted Quayside Crane                                                                                      | 3<br>5<br>2                        | 900 Ton<br>1,300 Ton<br>1,152 Ton                             | SHI / DOOSAN /SIEMENS                                                                                                |
| SHIPREPAIR<br>& RETROFIT          | <ul> <li>LNG Carrier (Membrane Type)</li> <li>Container</li> <li>Bulk carrier</li> <li>Oil Tanker</li> <li>Others</li> </ul>                                        | 16<br>23<br>9<br>13<br>10          | 125~174K CBM<br>2.8K~9.6K TEU<br>55K~251K DWT<br>75K DWT<br>- | (WORK SCOPE)<br>• LNG TK / Special Survey /<br>• Steel Work / Painting<br>• SOx Scrubber Retrofit<br>• BWTS Retrofit |