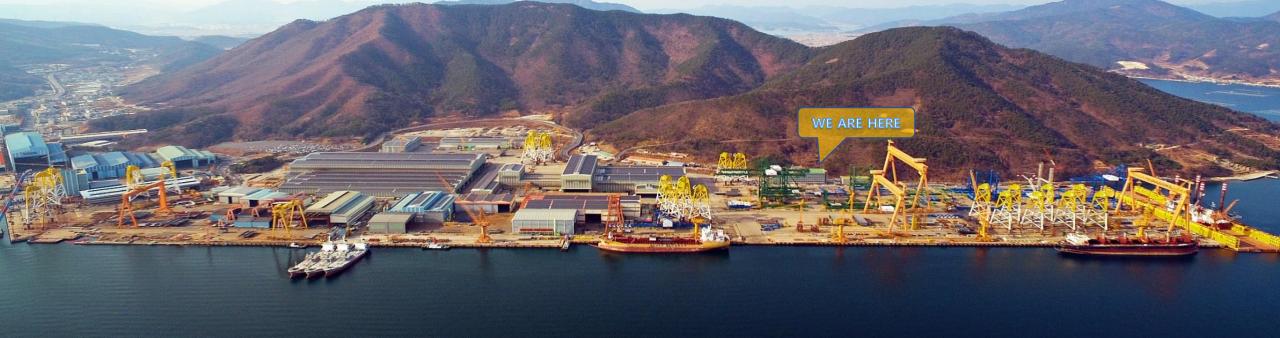

## **HSG SUNGDONG SHIPBUILDING**

| ADDRESS:       | 940 Gongdan-ro, Gwangdo-myeon, Tongyeong-si, Gyeonsangnamdo                       |
|----------------|-----------------------------------------------------------------------------------|
| ESTABLISHMENT: | March 2003                                                                        |
| YARD AREA:     | Total 119 ha (1,190,000㎡)                                                         |
| MAJOR PRODUCT: | Offshore Wind Farm & Plant, Ship Block, Gas Tank, Repair(incl. Retrofit) & Others |
| EMPLOYEES:     | 2,084 Persons (697 direct employment, 1,387 in-house sub-con.)<br>*As of Aug 2023 |