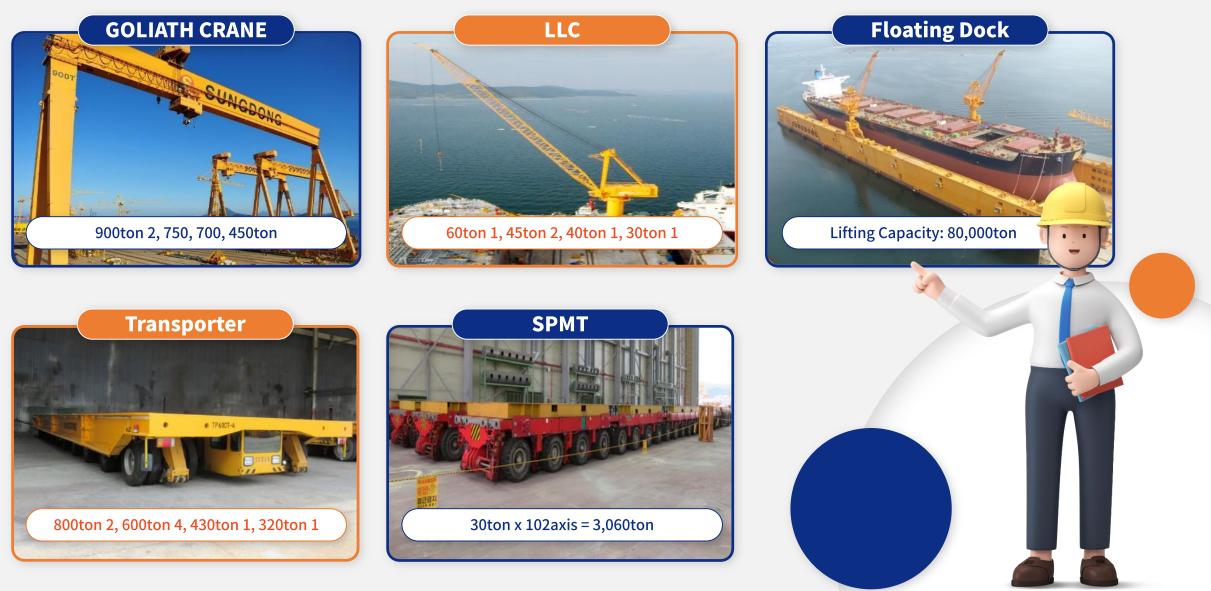

## LAY - OUT

•QUAY: **1.93Km** 

- SKID : 6 Lines(2Lines/1Yard, 4Lines/2Yard)
- CRANE : Goliath Crane 5EA
- Floating Dock : 80,000TLC, L320 x B55

| QUAY                | 1L   | 2E   | 2D    | 2C    | 2B      | 2A     | 2L   |
|---------------------|------|------|-------|-------|---------|--------|------|
| LENGTH              | 145M | 205M | 330M  | 255M  | 325M    | 325M   | 345M |
| CRANE(LLC)<br>CAPA' | -    | -    | 45ton | 40ton | 60, 40, | 30 ton | -    |
| WATER<br>DEPTH      | 5m   | 7.5m | 7m    | 7m    | 12m     | 12m    | 8m   |

# FACILITIES