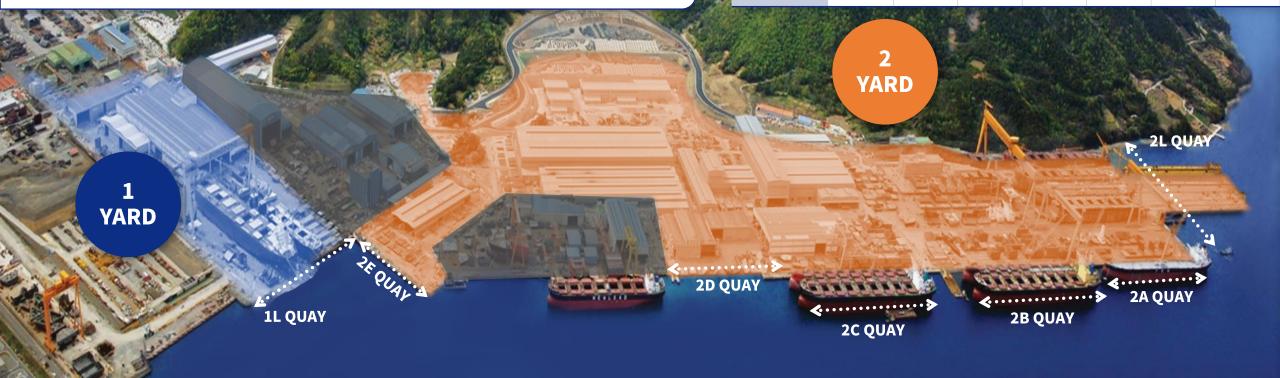

## LAY - OUT

•QUAY: **1.93Km** 

- SKID : 6 Lines(2Lines/1Yard, 4Lines/2Yard)
- CRANE : Goliath Crane 5EA
- Floating Dock : 80,000TLC, L320 x B55

| QUAY                | 1L   | 2E   | 2D    | 2C    | 2B      | 2A     | 2L   |
|---------------------|------|------|-------|-------|---------|--------|------|
| LENGTH              | 145M | 205M | 330M  | 255M  | 325M    | 325M   | 345M |
| CRANE(LLC)<br>CAPA' | -    | -    | 45ton | 40ton | 60, 40, | 30 ton | -    |
| WATER<br>DEPTH      | 5m   | 7.5m | 7m    | 7m    | 12m     | 12m    | 8m   |